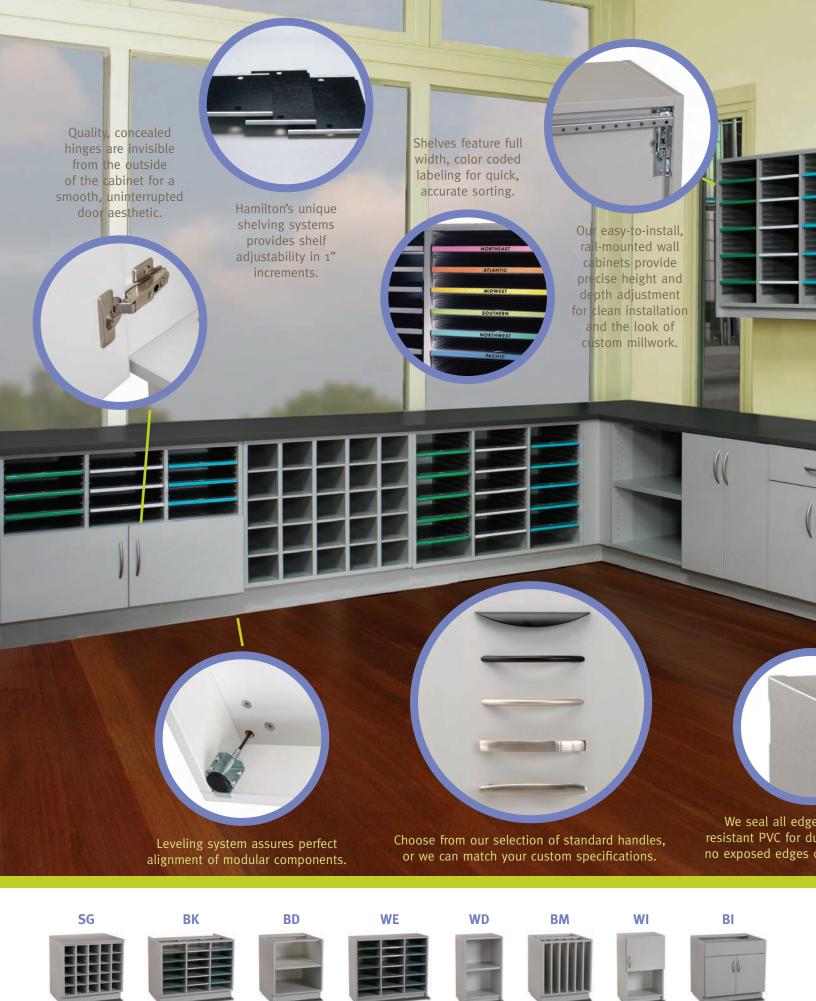

# Modular/Flexible/Durable . . . organized

Our adjustable shelf and organizing modules are easily integrated with our cabinet solutions to meet the specific storage and accessibility requirements of any activity. Adjustability on 1" increments easily facilitates expansion and contraction of shelf capacity, eliminating wasted space between shelves.