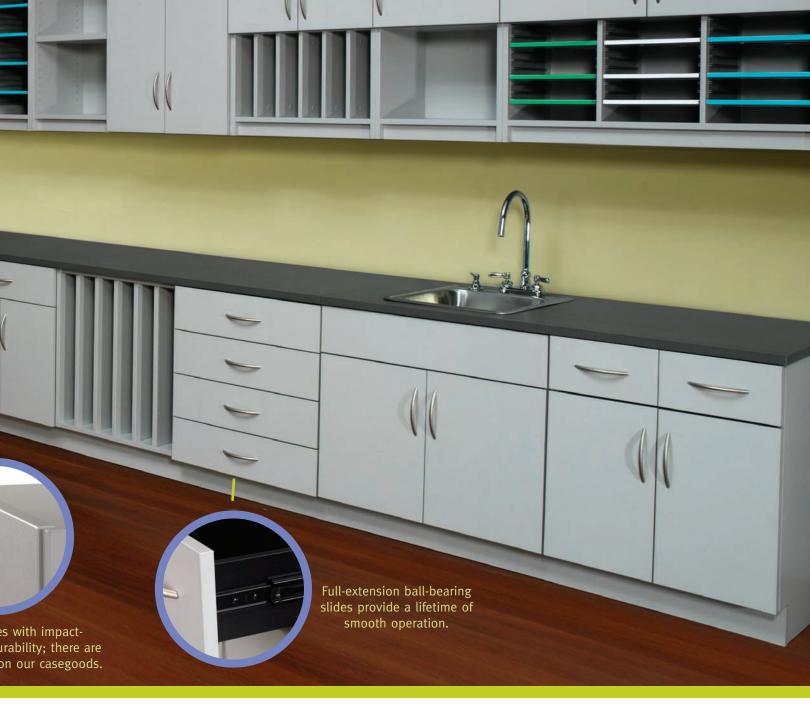

# Customize with modularCaseworks

For over 40 years Hamilton Sorter has set the standard of quality and value for modular organizing components and custom casework. Both our standard products, and the custom solutions developed in consultation with our Project Management Team, reflect our focused design and manufacturing expertise. Our objective is always to create the precise solution that meets a project's design and functional requirements. This Healthcare facility's custom designs, from reception desk to exam rooms, highlight our capabilities in materials that include wood veneer, solid surfacing and chemical resistant surfaces.