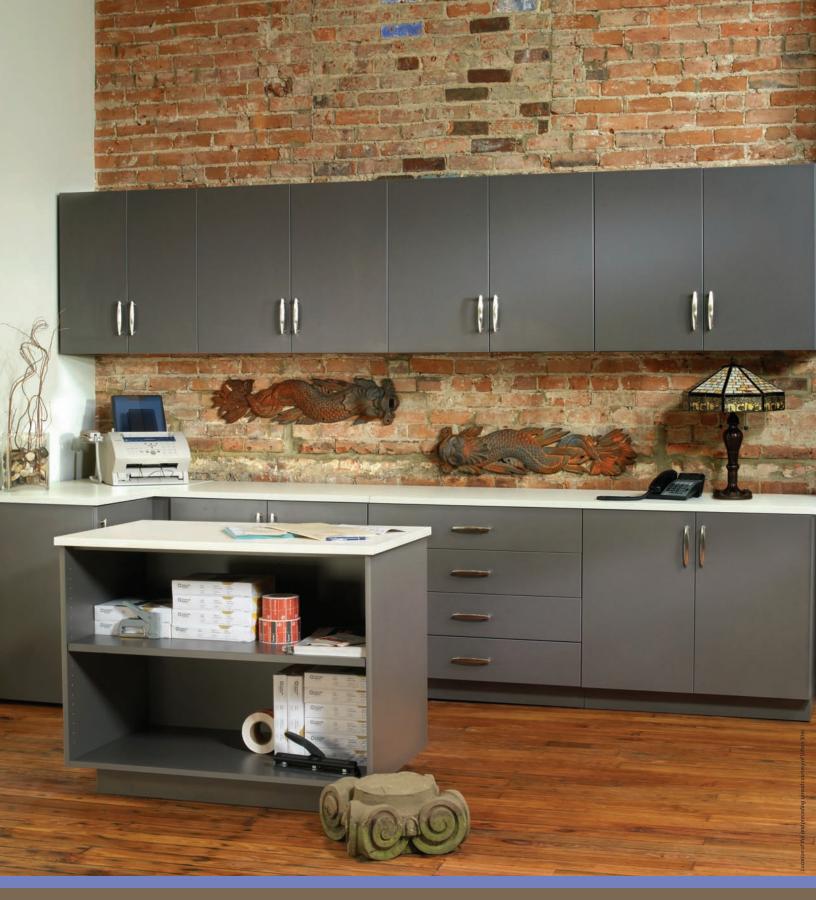

## Modular/Flexible/Durable . . . easy to specify

Use our Specification Guide to easily select a standard cabinet design and dimensions, or tell us your specifications and our Project Management Team will work with you to create the exact solution that meets your requirements. modular**Caseworks'** ready-to-install manufacturing techniques minimize on-site installation time and disruption.

# Modular/Flexible/Durable . . . lifetime warranty

Hamilton's computer aided design and manufacturing (CAD/CAM) combine with the experience of our dedicated craftsmen to create the aesthetic and cost-effective solutions that assure a project's success.

# Modular/Flexible/Durable . . . organized

Our adjustable shelf and organizing modules are easily integrated with our cabinet solutions to meet the specific storage and accessibility requirements of any activity. Adjustability on 1" increments easily facilitates expansion and contraction of shelf capacity, eliminating wasted space between shelves.